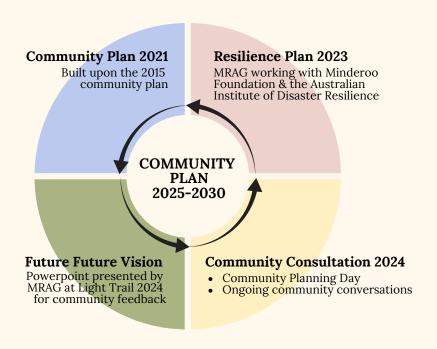

## Millgrove Community Plan at a glance

"Building a Vibrant Future Together"

Millgrove Community Open Day Sunday 20th October 2024

www.mrag.net.au info@mrag.net.au

The Millgrove Community Plan 2025 builds on the **Community Plan 2021**, Resilience Plan 2023, and **Draft Future Vision 2024**. It incorporates insights from recent community consultations, addressing current needs and aspirations to foster a vibrant, sustainable future for Millgrove while ensuring local voices shape decision-making.